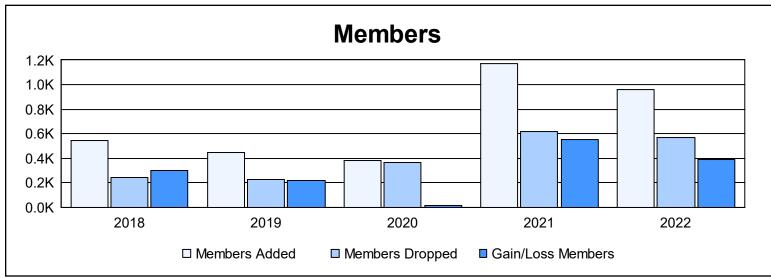

District 404 B1 As of June 2022 Cumulative

| Year      | New<br>Clubs | Dropped<br>Clubs | Gain/<br>Loss<br>Clubs | New<br>Members | Charter<br>Members | Reinstate<br>Members | Transfer<br>Members | Total<br>Member<br>Added | Total<br>Members<br>Dropped | Gain/<br>Loss<br>Members |
|-----------|--------------|------------------|------------------------|----------------|--------------------|----------------------|---------------------|--------------------------|-----------------------------|--------------------------|
| 2017-2018 | 8            | 0                | 8                      | 300            | 216                | 24                   | 1                   | 541                      | 244                         | 297                      |
| 2018-2019 | 9            | 2                | 7                      | 212            | 224                | 9                    | 1                   | 446                      | 229                         | 217                      |
| 2019-2020 | 3            | 0                | 3                      | 274            | 76                 | 22                   | 7                   | 379                      | 364                         | 15                       |
| 2020-2021 | 24           | 5                | 19                     | 573            | 554                | 18                   | 23                  | 1,168                    | 617                         | 551                      |
| 2021-2022 | 18           | 1                | 17                     | 474            | 447                | 28                   | 7                   | 956                      | 569                         | 387                      |
| Average   | 12           | 2                | 11                     | 367            | 303                | 20                   | 8                   | 698                      | 405                         | 293                      |